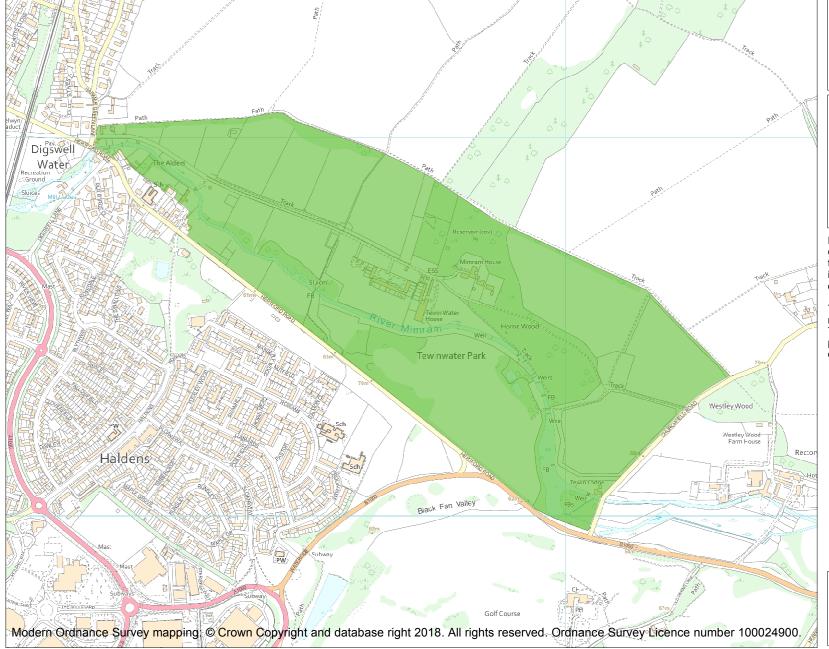

This is an A4 sized map and should be printed full size at A4 with no page scaling set.

Name: TEWIN WATER

**Heritage Category:** 

Park and Garden

1000920

List Entry No :

11

County: Hertfordshire

**List Entry NGR:** TL 25595 14602

**Map Scale:** 1:10000

Print Date: 29 April 2024

HistoricEngland.org.uk