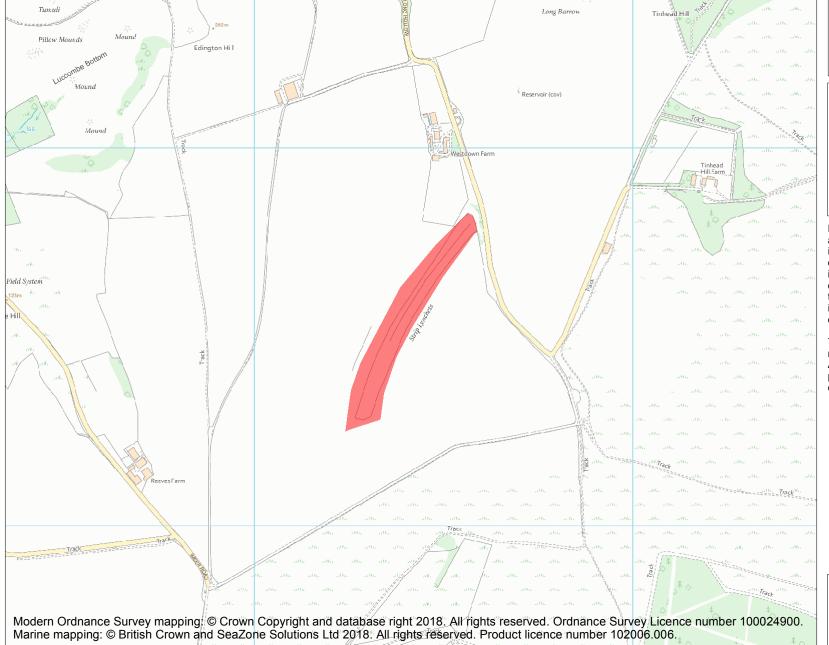

This is an A4 sized map and should be printed full size at A4 with no page scaling set.

Name: Strip lynchets south of Westdown Farm

Heritage Category:

Scheduling

List Entry No :

1010260

County:

District: Wiltshire

Parish: Edington

Each official record of a scheduled monument contains a map. New entries on the schedule from 1988 onwards include a digitally created map which forms part of the official record. For entries created in the years up to and including 1987 a hand-drawn map forms part of the official record. The map here has been translated from the official map and that process may have introduced inaccuracies. Copies of maps that form part of the official record can be obtained from Historic England.

This map was delivered electronically and when printed may not be to scale and may be subject to distortions. All maps and grid references are for identification purposes only and must be read in conjunction with other information in the record.

**List Entry NGR:** ST 93414 51595

**Map Scale:** 1:10000

Print Date: 20 May 2024

HistoricEngland.org.uk