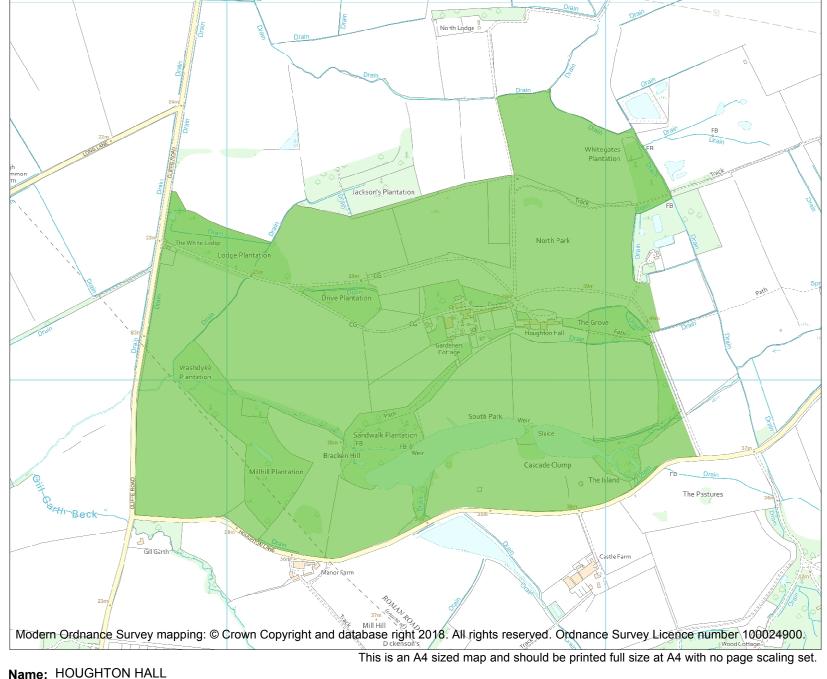

Each official record of a registered garden or other land contains a map. The map here has been translated from the official map and that process may have introduced inaccuracies. Copies of maps that form part of the official record can be obtained from Historic England.

This map was delivered electronically and when printed may not be to scale and may be subject to distortions. The map and grid references are for identification purposes only and must be read in conjunction with other information in the record.