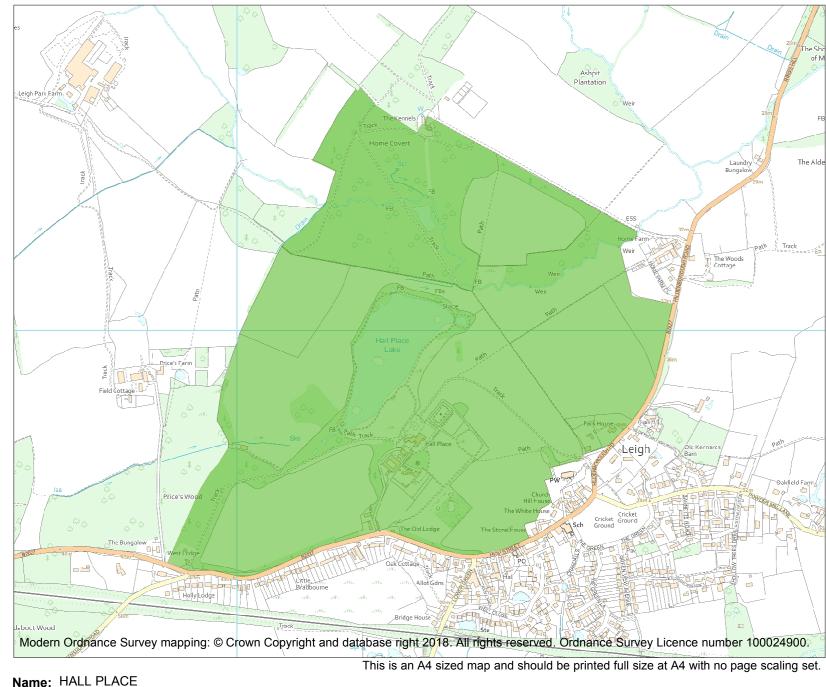

| leritage Category: |           |                 |
|--------------------|-----------|-----------------|
|                    |           | Park and Garden |
| List Entry No :    |           | 1000934         |
| Grade:             |           | *               |
| County:            | Kent      |                 |
| District:          | Sevenoaks |                 |
| Parish:            | Leigh     |                 |
|                    |           |                 |
|                    |           |                 |

Each official record of a registered garden or other land contains a map. The map here has been translated from the official map and that process may have introduced inaccuracies. Copies of maps that form part of the official record can be obtained from Historic England.

This map was delivered electronically and when printed may not be to scale and may be subject to distortions. The map and grid references are for identification purposes only and must be read in conjunction with other information in the record.

|        | List Entry NGR: | TQ 54483 46991 |
|--------|-----------------|----------------|
|        | Map Scale:      | 1:10000        |
| 11 311 | Print Date:     | 27 April 2024  |

HistoricEngland.org.uk