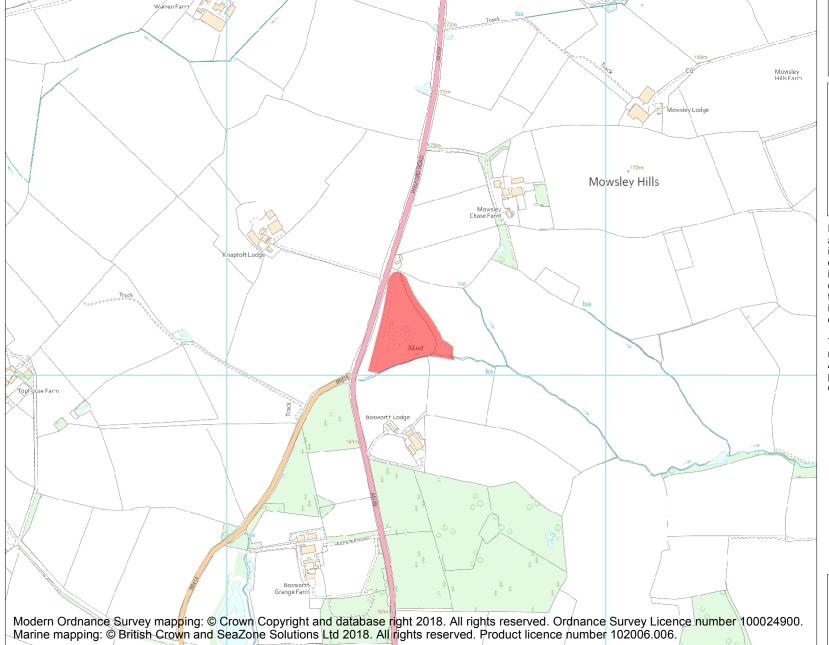

This is an A4 sized map and should be printed full size at A4 with no page scaling set.

**Heritage Category:** 

Scheduling

1010484

**List Entry No:** 

County: Leicestershire

District: Harborough

Parish: Mowsley, Husbands Bosworth

Each official record of a scheduled monument contains a map. New entries on the schedule from 1988 onwards include a digitally created map which forms part of the official record. For entries created in the years up to and including 1987 a hand-drawn map forms part of the official record. The map here has been translated from the official map and that process may have introduced inaccuracies. Copies of maps that form part of the official record can be obtained from Historic England.

This map was delivered electronically and when printed may not be to scale and may be subject to distortions. All maps and grid references are for identification purposes only and must be read in conjunction with other information in the record.

**List Entry NGR:** SP 63486 87133

Map Scale: 1:10000

15 May 2024 **Print Date:** 

Name: Pinslade moated grange, Mowsley