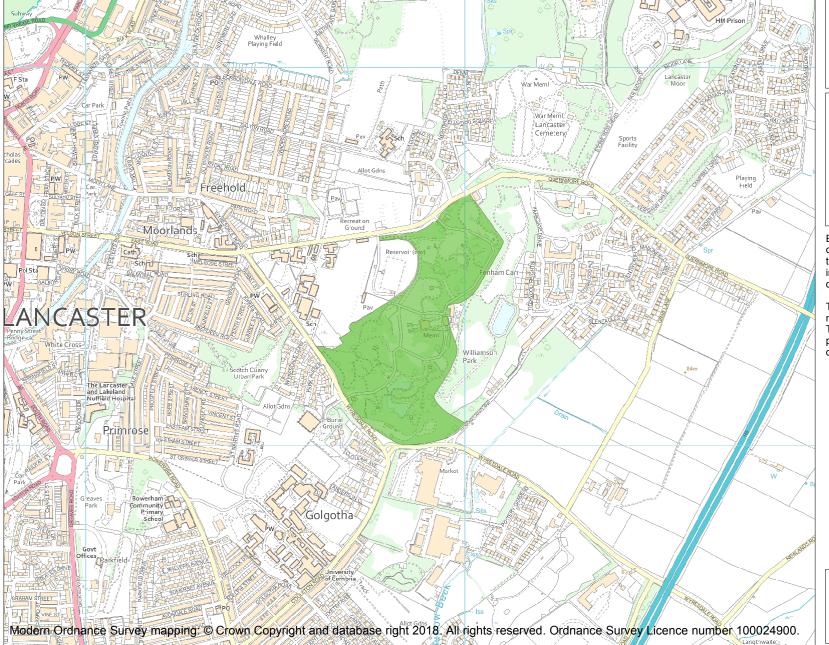

This is an A4 sized map and should be printed full size at A4 with no page scaling set.

Name: ASHTON MEMORIAL GARDENS AND WILLIAMSON PARK

Heritage Category:

Park and Garden

1000942

List Entry No :

Grade:

County: Lancashire

District: Lancaster

Parish: Non Civil Parish

Each official record of a registered garden or other land contains a map. The map here has been translated from the official map and that process may have introduced inaccuracies. Copies of maps that form part of the official record can be obtained from Historic England.

This map was delivered electronically and when printed may not be to scale and may be subject to distortions. The map and grid references are for identification purposes only and must be read in conjunction with other information in the record.

**List Entry NGR**: SD 48855 61214

**Map Scale:** 1:10000

Print Date: 20 April 2024

HistoricEngland.org.uk