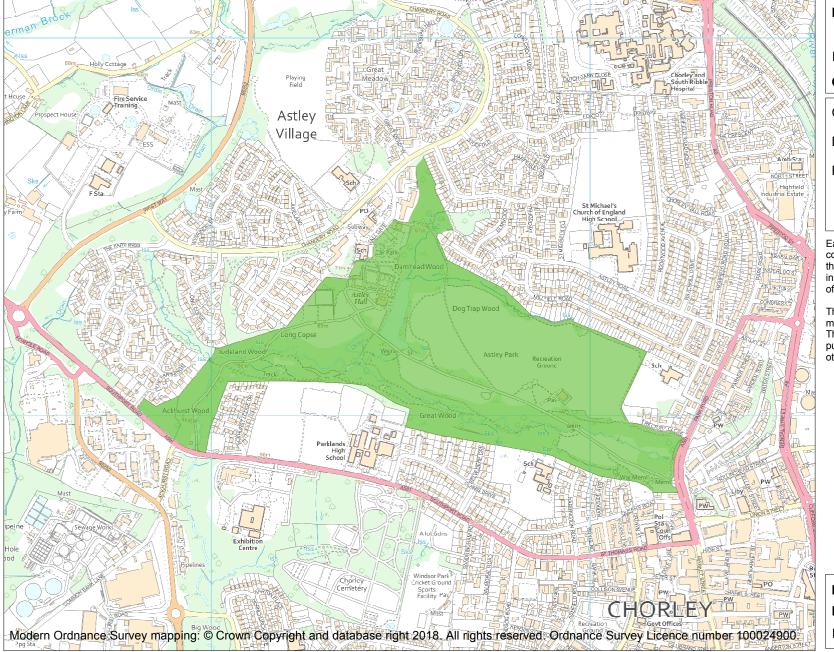

This is an A4 sized map and should be printed full size at A4 with no page scaling set.

Name: ASTLEY HALL

Heritage Category:

Park and Garden

1000943

List Entry No :

Grade:

County: Lancashire

District: Chorley

Parish: Non Civil Parish, Astley Village

Each official record of a registered garden or other land contains a map. The map here has been translated from the official map and that process may have introduced inaccuracies. Copies of maps that form part of the official record can be obtained from Historic England.

This map was delivered electronically and when printed may not be to scale and may be subject to distortions. The map and grid references are for identification purposes only and must be read in conjunction with other information in the record.

**List Entry NGR**: SD 57524 17992

**Map Scale:** 1:10000

Print Date: 29 April 2024

HistoricEngland.org.uk