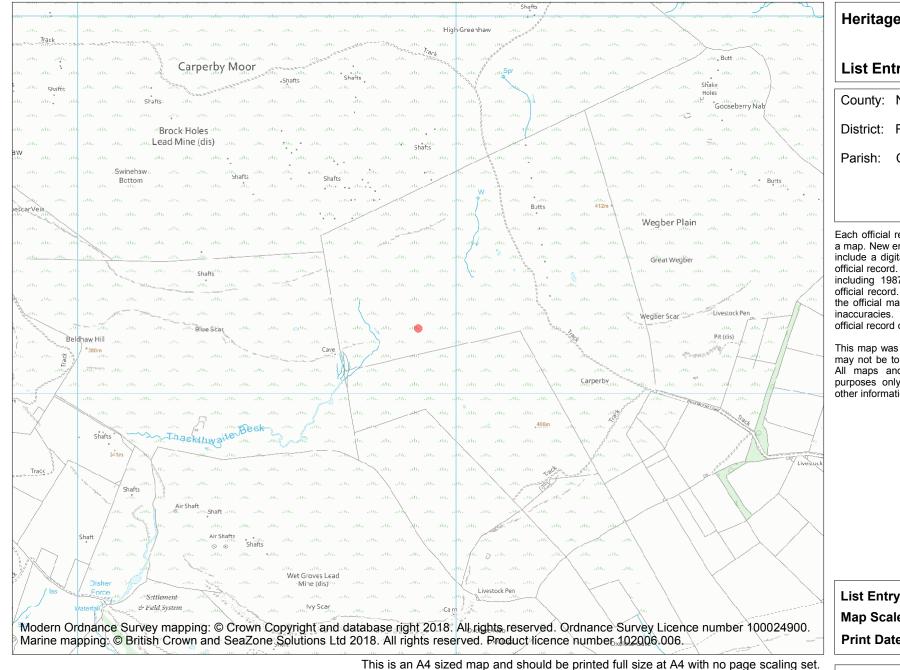

Each official record of a scheduled monument contains a map. New entries on the schedule from 1988 onwards include a digitally created map which forms part of the official record. For entries created in the years up to and including 1987 a hand-drawn map forms part of the official record. The map here has been translated from the official map and that process may have introduced inaccuracies. Copies of maps that form part of the official record can be obtained from Historic England.

This map was delivered electronically and when printed may not be to scale and may be subject to distortions. All maps and grid references are for identification purposes only and must be read in conjunction with other information in the record.

| List Entry NGR: | SD 98900 91173 |
|-----------------|----------------|
| Map Scale:      | 1:10000        |
| Print Date:     | 19 May 2024    |

Name: Stone circle north east of Thackthwaite Beck