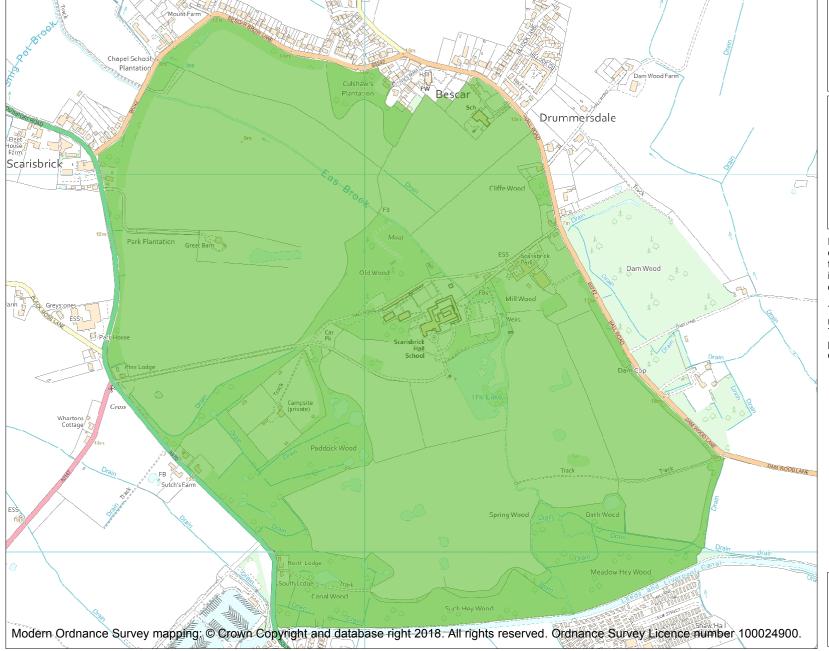

This is an A4 sized map and should be printed full size at A4 with no page scaling set.

Name: SCARISBRICK HALL

Heritage Category:

Park and Garden

1000951

List Entry No :

Grade:

County: Lancashire

District: West Lancashire

Parish: Scarisbrick

Each official record of a registered garden or other land contains a map. The map here has been translated from the official map and that process may have introduced inaccuracies. Copies of maps that form part of the official record can be obtained from Historic England.

This map was delivered electronically and when printed may not be to scale and may be subject to distortions. The map and grid references are for identification purposes only and must be read in conjunction with other information in the record.

List Entry NGR: SD3860112573

**Map Scale:** 1:10000

Print Date: 27 April 2024

HistoricEngland.org.uk