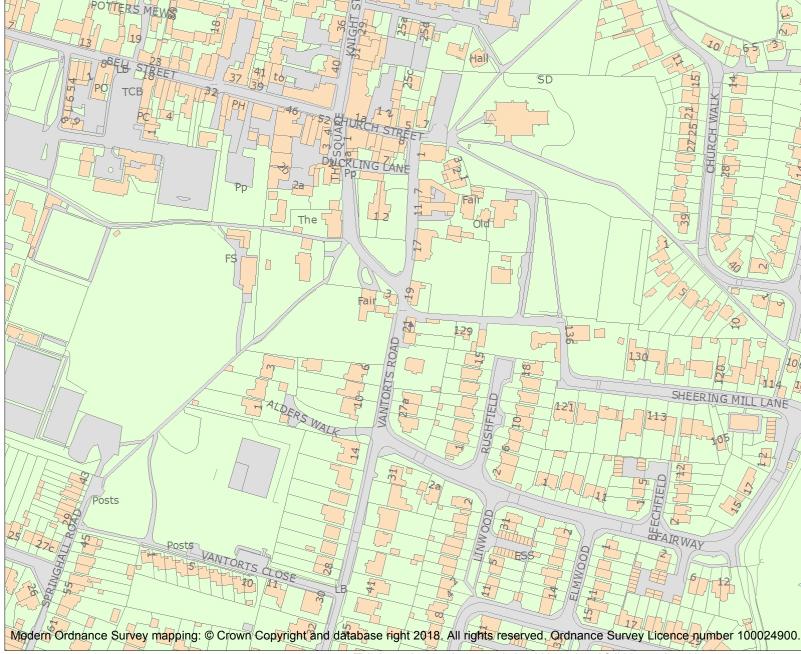

For all entries pre-dating 4 April 2011 maps and national grid references do not form part of the official record of a listed building. In such cases the map here and the national grid reference are generated from the list entry in the official record and added later to aid identification of the principal listed building or buildings.

For all list entries made on or after 4 April 2011 the map here and the national grid reference do form part of the official record. In such cases the map and the national grid reference are to aid identification of the principal listed building or buildings only and must be read in conjunction with other information in the record.

This map was delivered electronically and when printed may not be to scale and may be subject to distortions.

| List Entry NGR: | TL 48433 14685 |
|-----------------|----------------|
| Map Scale:      | 1:2500         |
| Print Date:     | 29 April 2024  |

HistoricEngland.org.uk

Name: VANTORTS COTTAGE