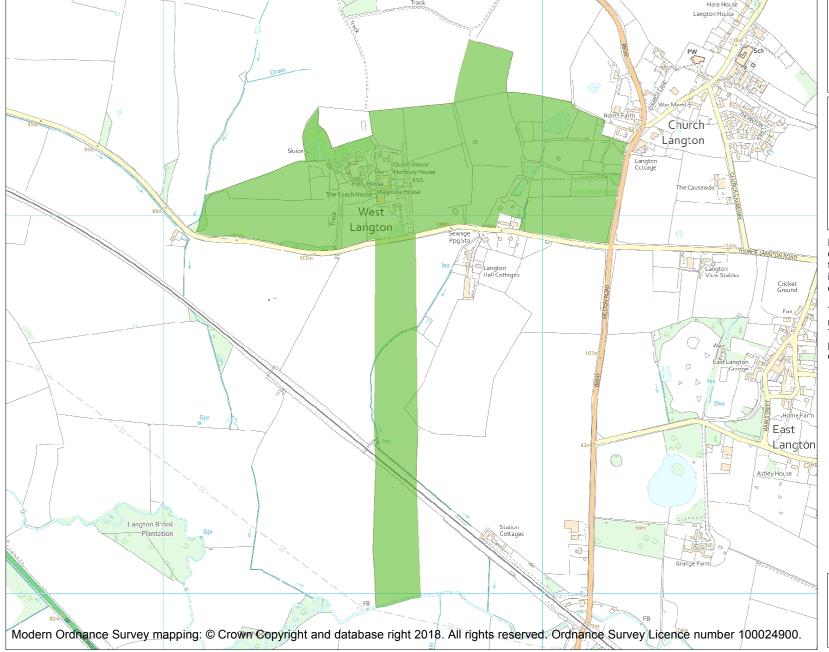

This is an A4 sized map and should be printed full size at A4 with no page scaling set.

Name: LANGTON HALL

Heritage Category:

Park and Garden

List Entry No: 1000961

Grade:

County: Leicestershire

District: Harborough

Parish: West Langton

Each official record of a registered garden or other land contains a map. The map here has been translated from the official map and that process may have introduced inaccuracies. Copies of maps that form part of the official record can be obtained from Historic England.

This map was delivered electronically and when printed may not be to scale and may be subject to distortions. The map and grid references are for identification purposes only and must be read in conjunction with other information in the record.

**List Entry NGR:** SP 71655 92637

**Map Scale:** 1:10000

Print Date: 30 April 2024

HistoricEngland.org.uk