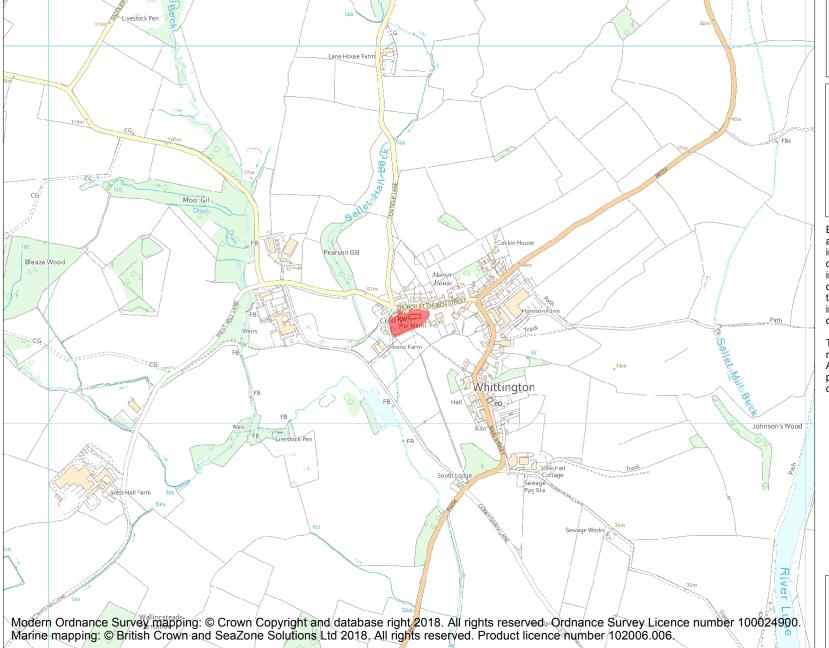

This is an A4 sized map and should be printed full size at A4 with no page scaling set.

Name: Whittington motte and bailey castle

Heritage Category:

Scheduling

1010796

**List Entry No:** 

County: Lancashire

**List Entry NGR:** SD 59953 76271

**Map Scale:** 1:10000

Print Date: 30 April 2024